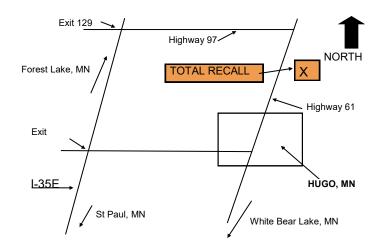

# **ROUTES TO SHOW SITE**

FROM SOUTH (St. Paul, MN)...I-35E North to exit 123 (Centerville/Hugo Exit), East (right) 1.8 miles to Hwy 61 North (left) 2.8 miles.

FROM WEST (Minneapolis, MN)...I-35W North to I-35 North to exit 129, Hwy 97, East (right) 2 miles to Hwy 61 South (right) 3.7 miles.

FROM NORTH ...I-35 South to exit 129, Hwy 97, East (Left) 2 miles to Hwy 61, South (right) 3.7 miles.
FROM EAST OR WEST..I-694, to I-35E North to exit 123 (Centerville/Hugo Exit), East (right) 1.8 miles to Hwy 61, North (left) 2.8 miles.

# **Total Recall School For Dogs**

17285 Forest Blvd (Hwy 61), Hugo, MN 55025 Phone # 651-464-1799

**TRIAL SECRETARY** 