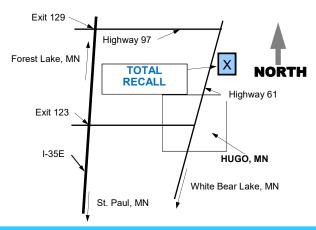

#### Routes To Show Site

FROM SOUTH (St. Paul, MN) . . . I-35E North to exit 123 (Centerville/Hugo Exit), East (right) 1.8 miles to Hwy 61, North (left) 2.8 miles.

FROM WEST (Minneapolis, MN) . . . I-35W North to I-35 North to exit 129, Hwy 97, East (right) 2 miles to Hwy 61, South (right) 3.7 miles.

FROM NORTH . . . I-35 South to exit 129, Hwy 97, East (left) 2 miles to Hwy 61, South (right) 3.7 miles.

FROM EAST or WEST . . . the showsite is located North of I-694, to I-35E North to exit 123 (Centerville/Hugo Exit), East (right) 1.8 miles to Hwy 61, North (left) 2.8 miles.

# Total Recall School For Dogs

17285 Forest Blvd (Hwy 61) - Hugo, MN 55025 651-464-1799 651-407-2965

# Show Site