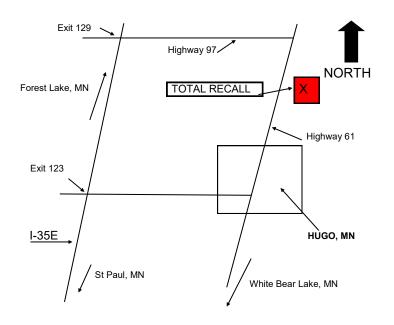

#### **ROUTES TO SHOW SITE**

FROM SOUTH (St. Paul, MN)...I-35E North to exit 123 (Centerville/Hugo Exit), East (right) 1.8 miles to Hwy 61 North (left) 2.8 miles.

FROM WEST (Minneapolis, MN)...I-35W North to I-35 North to exit 129, Hwy 97, East (right) 2 miles to Hwy 61 South (right) 3.7 miles.

FROM NORTH ...I-35 South to exit 129, Hwy 97, East (Left) 2 miles to Hwy 61, South (right) 3.7 miles.
FROM EAST OR WEST..I-694, to I-35E North to exit 123 (Centerville/Hugo Exit), East (right) 1.8 miles to Hwy 61, North (left) 2.8 miles.