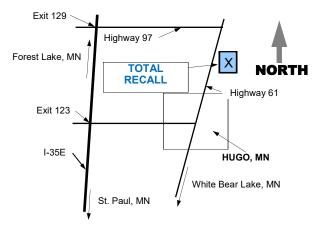

#### **Routes To Show Site**

- FROM SOUTH (St. Paul, MN) ... I-35E North to exit 123 (Centerville/Hugo Exit), East (right) 1.8 miles to Hwy 61, North (left) 2.8 miles.
- FROM WEST (Minneapolis, MN) . . . I-35W North to I-35 North to exit 129, Hwy 97, East (right) 2 miles to Hwy 61, South (right) 3.7 miles.
- FROM NORTH . . . I-35 South to exit 129, Hwy 97, East (left) 2 miles to Hwy 61, South (right) 3.7 miles.
- FROM EAST or WEST . . . the showsite is located North of I-694, to I-35E North to exit 123 (Centerville/Hugo Exit), East (right) 1.8 miles to Hwy 61, North (left) 2.8 miles.