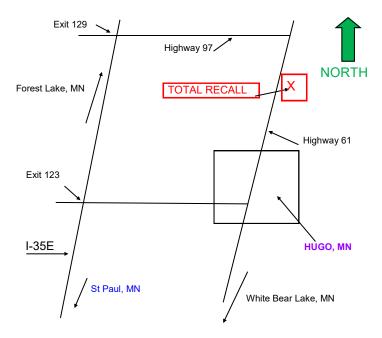

#### TOTAL RECALL SCHOOL FOR DOGS

17285 FOREST BLVD (HWY 61) .HUGO, 55304 Phone #: 651-407-2965 (Fully air conditioned site!)

Please note Obedience Classes: will be judged in jump height order